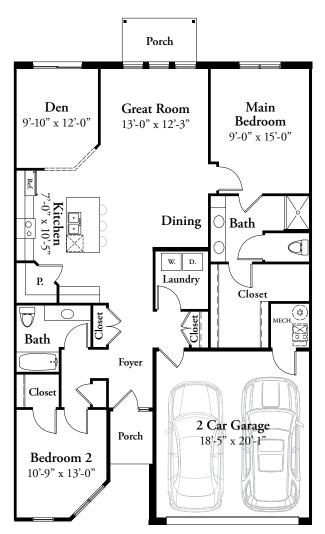

## WINDSOR

Two Bedroom, Two Bath | 1,536 Sq. Ft.

- Single story living
- 2 bedroom, 2 bath with generously sized walk-in closets
- 9 foot ceilings
- Island kitchen with bar seating
- 2 car attached garage for every unit
- Pet friendly community with dog wash
- Premium stainless steel appliances
- Full size washer and dryer included in every apartment
- Generously sized pantry
- Granite finishes throughout
- Cathedral ceilings
- Award winning floor plan